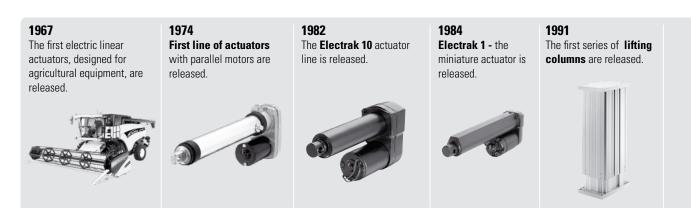

### Leveraging Decades of Design and Application Expertise

The history of Thomson actuators goes back to the mid-1960s when American engineers used ball screws to build the first generation of electric linear actuators. These were developed for control of accessory drives on garden tractors and farm equipment. Since that simple beginning, actuators are now used in all types of equipment to automate processes, remove people from dangerous situations, provide remote control, and make difficult, tedious or manual jobs easier.