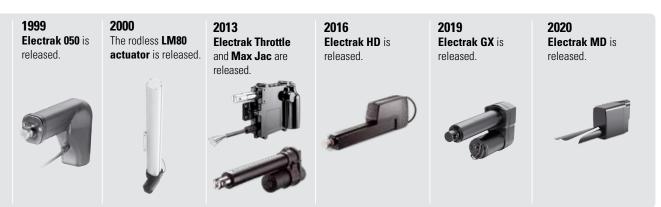

### Leveraging Decades of Design and Application Expertise

The history of Thomson actuators goes back to the mid-1960s when American engineers used ball screws to build the first generation of electric linear actuators. These were developed for control of accessory drives on garden tractors and farm equipment. Since that simple beginning, actuators are now used in all types of equipment to automate processes, remove people from dangerous situations, provide remote control, and make difficult, tedious or manual jobs easier.